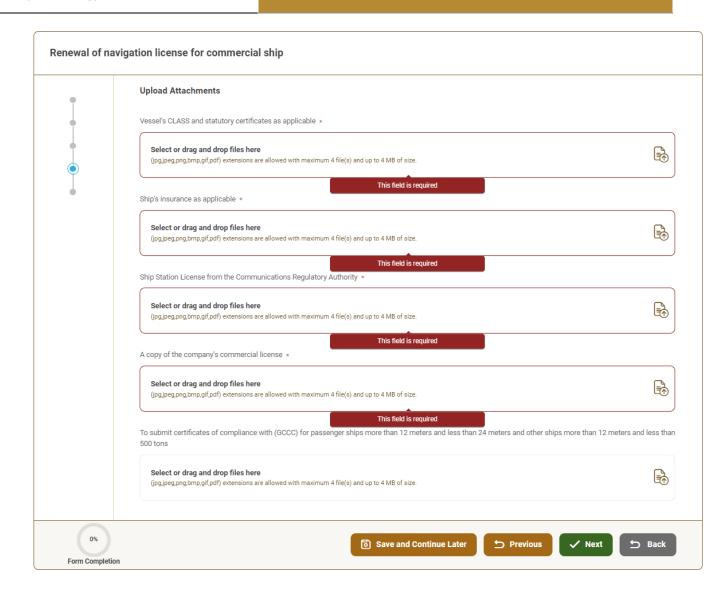

4. Upload the needed documents.

**Commercial Vessel Services** 

5. Submit the request by click on "Submit".

| Renewal of navi         | gation license for commercial ship                                                                                                                                                                                                                                                                     |
|-------------------------|--------------------------------------------------------------------------------------------------------------------------------------------------------------------------------------------------------------------------------------------------------------------------------------------------------|
|                         | Submit And Finish                                                                                                                                                                                                                                                                                      |
|                         | Comments                                                                                                                                                                                                                                                                                               |
|                         | <ul> <li>I, the applicant, hereby declare that all the information and documents provided for this transaction are correct; and if they are proven incorrect or there is any tampering or forgery in them, the Ministry has the right to take the necessary legal measures regarding this *</li> </ul> |
| 100%<br>Form Completion | Save and Continue Later Previous V Submit Submit Back                                                                                                                                                                                                                                                  |