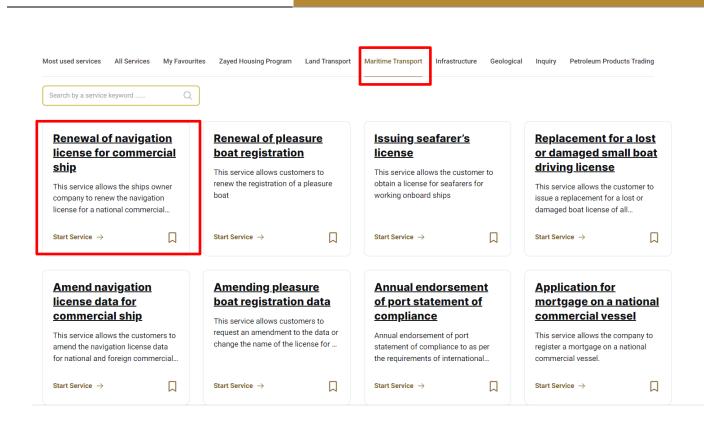

# Renewal of navigation license for commercial ship

V 1.1 2025 1. Open MOEI website: <a href="https://www.moei.gov.ae">https://www.moei.gov.ae</a>

From the home page, go to Services Directory, choose the category "Maritime Transportation" Then

select the Sub category "Renewal of navigation license for commercial ship"

|              | UNITED ARAB EMIRATES<br>MINISTRY OF ENERGY & INFRASTRUCTURE                                                                                                        |       |
|--------------|--------------------------------------------------------------------------------------------------------------------------------------------------------------------|-------|
|              | 🏠 Home Services 🗸 Media Center 🗸 Knowledge Center 🤟 Digital Participation 🤟 Open Data About Ministry 🗸 Ask MOEl 🛛 🔍 🦹 🔀                                            |       |
|              | <complex-block></complex-block>                                                                                                                                    |       |
|              | Services Check Request Status >                                                                                                                                    |       |
|              | Most used services All Services My Favourites Zayed Housing Program Land Transport Maritime Transport Infrastructure Geological Inquiry Petroleum Products Trading | (-ila |
| Chat with Us | Search by a service keyword Q                                                                                                                                      |       |

**Commercial Vessel Services** 

2. Then it will redirect you to the Login page, you can login by using UAE PASS.

| Sign in with UAE PASS                                                       |     |
|-----------------------------------------------------------------------------|-----|
|                                                                             |     |
| A single trusted digital identity for all citizens, reside<br>and visitors. | nts |
| For more information please check the user manual from Here                 |     |